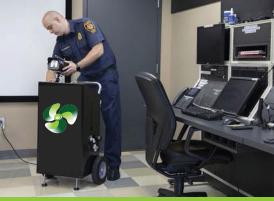

### Handheld method

Users have the capability of detaching the fogger and directly targeting a contaminated area. The fog momentum create a 5 ft throw that ensure it gets deep into the concentrated area.