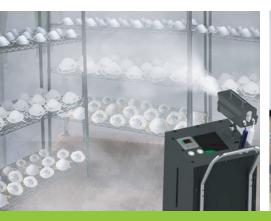

## Stationary method

Its simplistic design allows the user to move from room to room and set an automated sanitization protocol to deliver a disinfectant of choice.

Compared to hand-held or aerosol sprayers, this fine disinfecting fog efficiently covers the complete indoor environment and settles on all surfaces and hard-to-reach areas without residues.

Sani Cart technology helps reduce human error and minimize user exposure to sanitizing chemicals and pathogens, while also saving time, money, and labor.