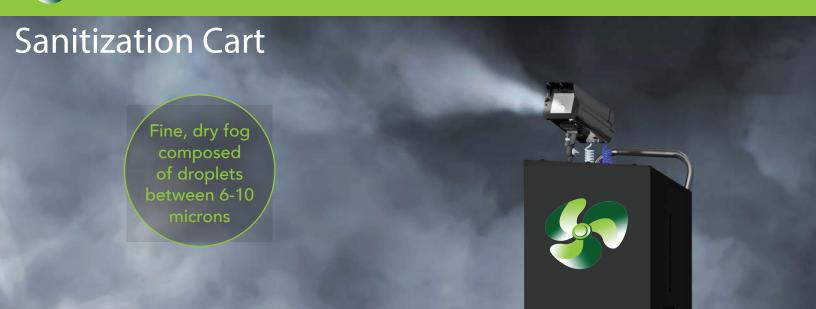

# Next Generation Mobile Sanitization Dispenser

Sani Cart is a mobile, fogging sanitization system, used to protect against surface and airborne viral, bacterial, and mold contamination. The Sani Cart technological breakthrough involves a patented micro-fog nozzle, which humidifies the entire room with any disinfectant including peracetic acid, hydrogen peroxide, chlorine dioxide, citric acid, or any other EPA-approved viral biocide.

### ✓ EFFECTIVE

6-10 micron droplet size ensures disinfecting solution coats all surfaces without leaving behind any damaging residue