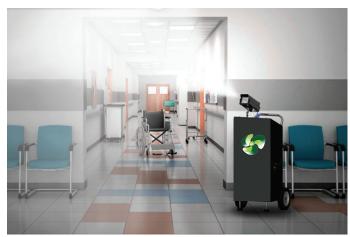

# Next Generation Mobile Sanitization Dispenser

Sani Cart is a mobile, fogging sanitization system, used to protect against surface and airborne viral, bacterial, and mold contamination. The Sani Cart technological breakthrough involves a patented micro-fog nozzle, which humidifies the entire room with any disinfectant including peracetic acid, hydrogen peroxide, chlorine dioxide, citric acid, or any other EPA-approved viral biocide.

## Stationary method

Its simplistic design allows the user to move from room to room and set an automated sanitization protocol to deliver a disinfectant of choice.