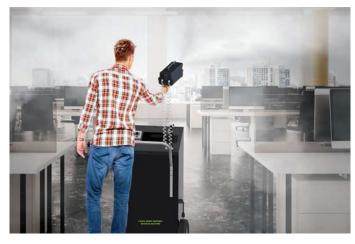

### Handheld method

Users have the capability of detaching the fogger and directly targeting a contaminated area. The fog momentum create a 5 ft throw that ensure it gets deep into the concentrated area.