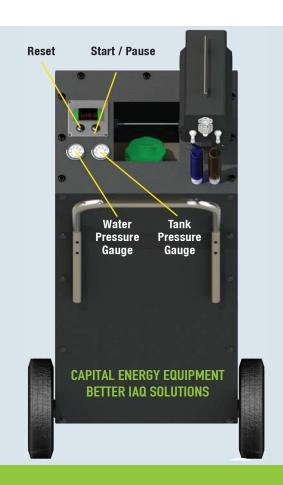

# Specs and Features:

- · Adjustable auto Start/Stop timer
- Powder coated steel frame
- Hard rubber wheels
- Fully adjustable and detachable fog nozzle
- · Spray flow rate of 0.5-1.0 GPH
- Dimensions: 11" x 18" x 32"