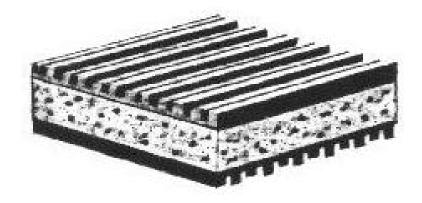

## **NOTES**

- 1. Material: Special Rubber + Low-Density Cork + Special Rubber
- 2. Maximum loading: 60 lbs/sq.in.
- 3. Working range: 15 to 55 lbs/sq.in.

## **FEATURES**

- \* Alternate High-Low Rib construction.
- \* Excellent sound attenuation capability.
- \* No bolting required.
- \* Simple field installation.

| 1400551     | 0.75                      |  |  |
|-------------|---------------------------|--|--|
| MODEL       | SIZE                      |  |  |
|             | (inches)                  |  |  |
| CRMP 181801 | 18" x 18" x 1"            |  |  |
| CRMP 121201 | 12" x 12" x 1"            |  |  |
| CRMP 080801 | 8" x 8" x 1"              |  |  |
| CRMP 060601 | 6" x 6" x 1"              |  |  |
| CRMP 040401 | 4" x 4" x 1"              |  |  |
| CRMP 030301 | 3" x 3" x 1"              |  |  |
| CRMP 020201 | 2" x 2" x 1"              |  |  |
| CRMP 181802 | 18" x 18" x 2"            |  |  |
| CRMP 121202 | 12" x 12" x 2"            |  |  |
| CRMP 080802 | 8" x 8" x 2"              |  |  |
| CRMP 060602 | 6" x 6" x 2"              |  |  |
| CRMP 040402 | 4" x 4" x 2"              |  |  |
| CRMP 030302 | 3" x 3" x 2"              |  |  |
| CRMP 020202 | 2" x 2" x 2"              |  |  |
| CRMP SSSSSS | SPECIAL (contact factory) |  |  |