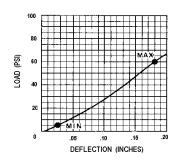

## **NOTES**

- 1. Material: Special Rubber + Low-Density Cork + Special Rubber
- 2. Maximum loading: 60 lbs/sq.in.
- 3. Working range: 15 to 55 lbs/sq.in.